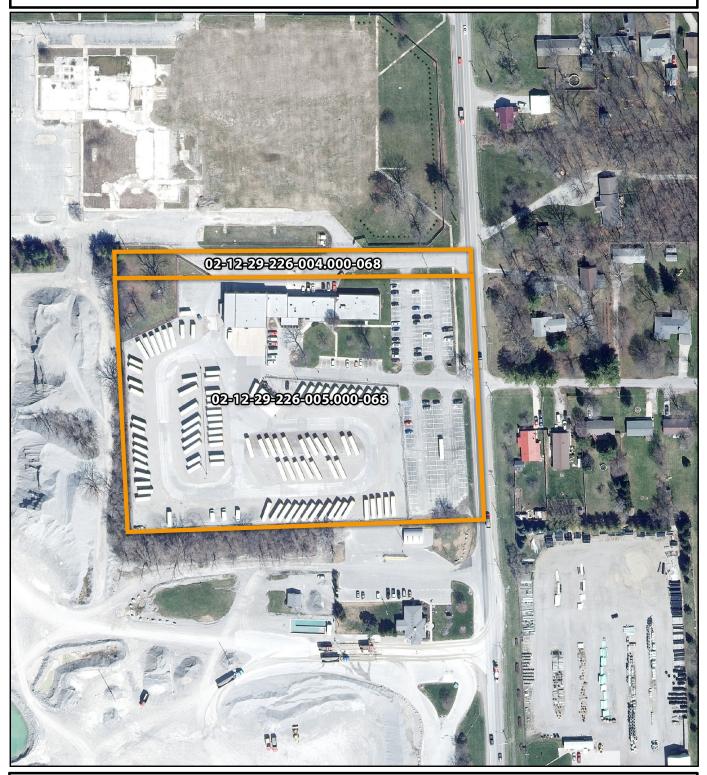

#### **BUILDING LOCATION / ZONING**

**Street Address:** 6006 Ardmore Ave.

City, State, Zip: Fort Wayne, IN 46809

**Acreage:** 8.53 +/- Acres

**Zoning:** R1 - Assume Rezoning

**Property Type:** Vehicle Maint. Facility

#### **PROPERTY TAXES**

**Parcel #:** 02-12-29-226-005.000-068

02-12-29-226-004.000-068

**Annual Taxes:** \$0.00 - School Corp. / Exempt

Tax Year: N/A