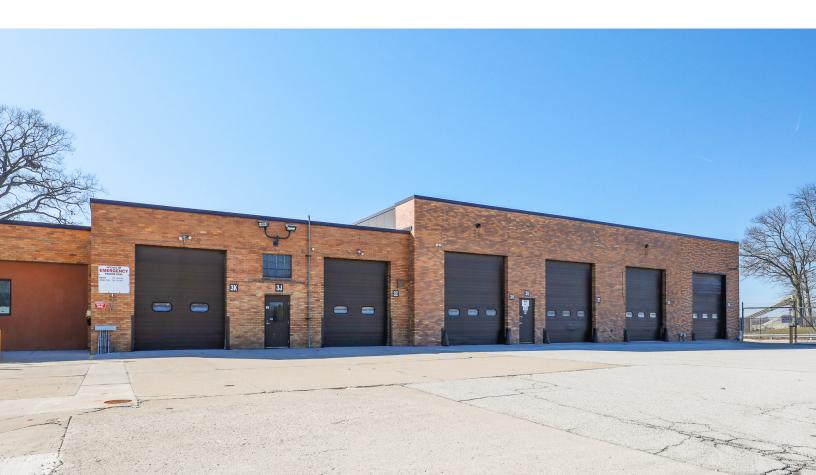

#### **BUILDING LOCATION / ZONING**

**Street Address:** 6006 Ardmore Ave.

City, State, Zip: Fort Wayne, IN 46809

**Acreage:** 8.53 +/- Acres

**Zoning:** R1 - Assume Rezoning

**Property Type:** Vehicle Maint. Facility

#### **BUILDING DATA**

Former Use: FWCS Vehicle Maint. Facility

**Date of Construction:** 1979

**Total Square Feet:** 17,411 SF

**Building Type:** Vehicle Maintenance

Light Manufacturing

#### **Main Building**

**Total Square Feet:** 15,911 SF **Finished Office Area:** 8,238 SF **Shop Area:** 7,673 SF

**Overhead Doors:** 10 (8' x 12' and 10' x 14')

Foundation Type: Concrete Slab
Wall Type: Concrete Block
Roof Type: Rubber Membrane

Windows: Fixed
Eave Heights: 12'-20'
Bay Spacing: 20'

**Fuel Pumps/Tanks:** Yes - See Environmental