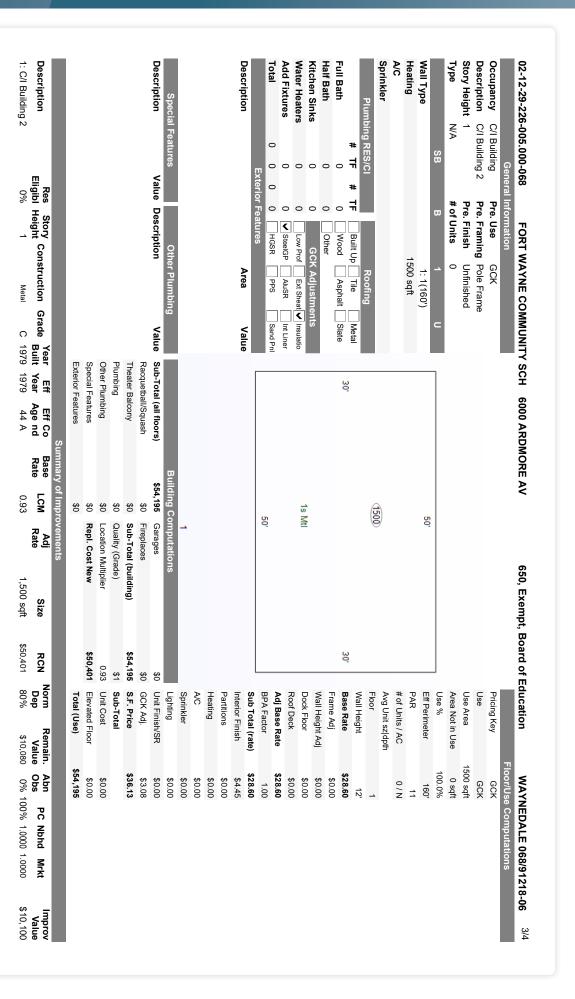

#### **BUILDING DATA**

Former Use: FWCS Vehicle Maint. Facility

**Date of Construction:** 1979

**Total Square Feet:** 17,411 SF

**Building Type:** Vehicle Maintenance

Light Manufacturing

#### **Main Building**

**Total Square Feet:** 15,911 SF **Finished Office Area:** 8,238 SF **Shop Area:** 7,673 SF

**Overhead Doors:** 10 (8' x 12' and 10' x 14')

Foundation Type: Concrete Slab
Wall Type: Concrete Block
Roof Type: Rubber Membrane

Gutters/Down Spouts: Metal

**Slab Thickness:** 6" Assumed

Exterior Finish: Brick
Sprinkler: Yes
Restrooms: 3

**Heating (Office):** Gas Forced Air

**Heating (Shop):** Suspended Gas Heat

**Cooling (Office):** Central Air

Windows: Fixed
Eave Heights: 12'-20'
Bay Spacing: 20'

**Fuel Pumps/Tanks:** Yes - See Environmental

#### **Warehouse Building**

**Total Square Feet:** 1,500 SF

Overhead Doors: Yes

**Utilities:** This building has electricity

but no HVAC

**ONLINE AUCTION START TIME:** Wednesday, April 10, 2024 – 9:00 am

ONLINE AUCTION REAL ESTATE END TIME: Wednesday, April 17, 2024 – 2:00 pm